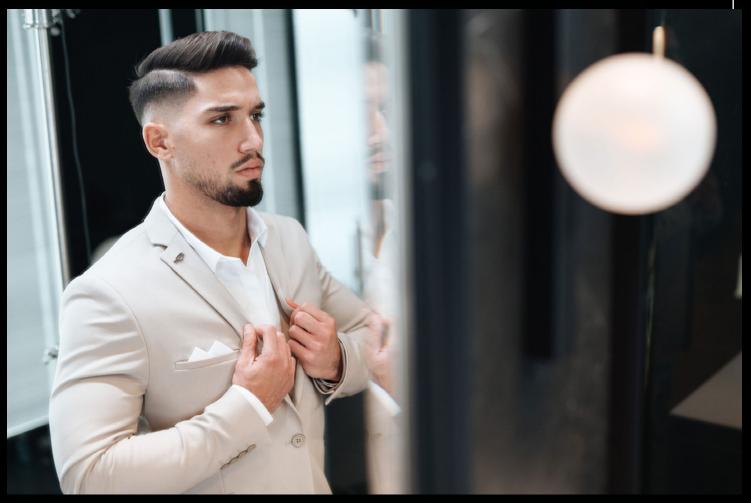

# THE QUEEN

SO FIRST AND FOREMOST WE ARE PLEASED TO PRESENT TO YOU THE STAND OF THE "CROWN SERIES" PRODUCTS.

THE STAND IS MADE FROM A REAL IRON BARREL ORIGINALLY INTENDED FOR FILLING MATERIALS AND OILS. WE TOOK THE BARREL AND TURNED IT INTO AN EXCLUSIVE AND PARTICULARLY IMPRESSIVE STAND. WE COMBINED THE INDUSTRY WITH THE LUXURY OF THE PRODUCTS AND CREATED A SIMPLE AND PRECISE STAND FOR PRESENTING THE SERIES.

OUR STANDS ARE PRODUCED IN ADVANCED BOUTIQUE FRAMES THAT PRODUCE THE BARRELS BY HAND AND WITH A LOT OF INVESTMENT DOWN TO THE SMALLEST DETAILS.

THE STAND WILL UPGRADE AND ENRICH YOUR BUSINESS SPACE IN A UNIQUE WAY AND WILL ALSO TURN YOU INTO A GOLDEN CUSTOMER WHO EARNS MONEY FROM SALES ON OUR WEBSITE!

THE DIMENSIONS OF THE BARREL: DIAMETER: 40 CM HEIGHT INCLUDING LEGS: 75 CM