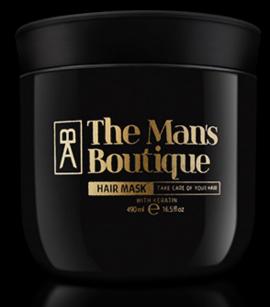

# HAIR MASK

A MOISTURIZING MASK FOR HAIR CARE AND REVITALIZATION. IT GIVES A HEALTHY HAIR LOOK AND SHINE, THROUGH A UNIQUE COMPOSITION THAT COMBINES PEARL POWDER TO NOURISH THE HAIR

WITH AMINO ACIDS WHICH STRENGTHEN THE HAIR AND KERATIN THAT WRAPS THE FIBERS OF THE HAIR,

PROTECTS IT AND KEEPS THE MOISTURE AND SHINE INSIDE IT.

DOMINANT AND REFRESHING SMELL (COMPATIBLE WITH SHAMPOO),

WITHOUT SALTS, SUITABLE FOR ALL TYPES OF HAIR.

USER MANUAL: THE HAIR SHOULD BE SQUEEZED AFTER WASHING AND DRIED WITH A TOWEL.

APPLY THE MASK AND MASSAGE THE SCALP WELL

WAIT 2-3 MINUTES AND RINSE.

CONTENT: 490 ML

\*LICENSED BY THE MINISTRY OF HEALTH