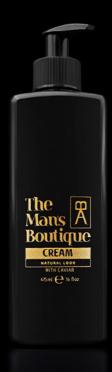

# HAIR MOISTURIZER

• FOR THE RESTORATION OF THE HAIR AND A MEDIUM HOLD

• CONTAINS A SILICONE COMPOSITION THAT WRAPS THE HAIR IN A PROTECTIVE LAYER

• REDUCES VOLUME AND ELIMINATES STATIC ELECTRICITY IN THE HAIR

- A WONDERFUL SCENT THAT LASTS FOR A LONG TIME
- GIVES A WET LOOK AND WASHES OFF EASILY

• THE PRODUCT IS NOT RECOMMENDED FOR THOSE WITH THIN/FRAGILE HAIR

• ENRICHED WITH CAVIAR AND JOJOBA EXTRACTS

**RECOMMENDATIONS FOR USE:** 

• APPLY THE CREAM AFTER WASHING AND ON DAMP HAIR (ABOUT 80-70% DRY)

• FOR SHORT HAIR STYLING IT IS RECOMMENDED TO COMB THE HAIR AFTER APPLYING THE CREAM WITH A THICK TEETH COMB AND SCULPT AS NEEDED. CONTENT: 475ML

\*LICENSED BY THE MINISTRY OF HEALTH