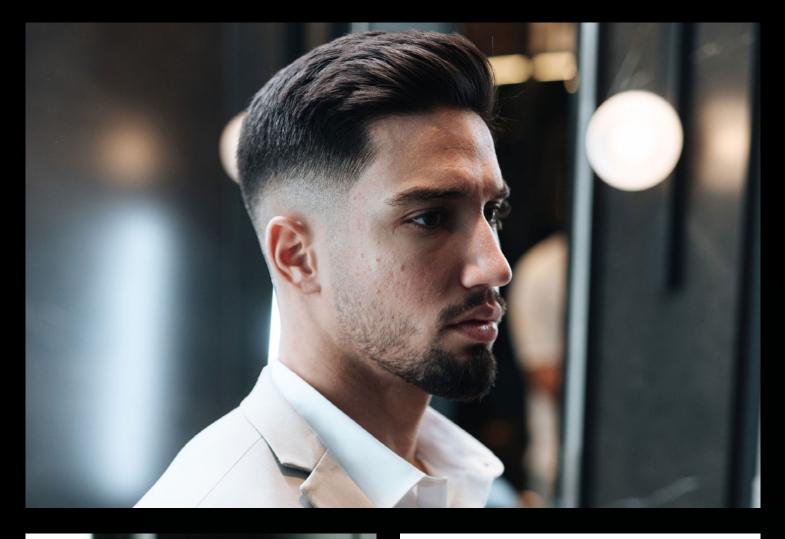

# THE QUEEN

SO FIRST AND FOREMOST WE ARE PLEASED TO PRESENT TO YOU THE STAND OF THE "CROWN SERIES" PRODUCTS.

THE STAND IS MADE FROM A REAL IRON BARREL ORIGINALLY INTENDED FOR FILLING MATERIALS AND OILS. WE TOOK THE BARREL AND TURNED IT INTO AN EXCLUSIVE AND PARTICULARLY IMPRESSIVE STAND. WE COMBINED THE INDUSTRY WITH THE LUXURY OF THE PRODUCTS AND CREATED A SIMPLE AND PRECISE STAND FOR PRESENTING THE SERIES.

OUR STANDS ARE PRODUCED IN ADVANCED BOUTIQUE FRAMES THAT PRODUCE THE BARRELS BY HAND AND WITH A LOT OF INVESTMENT DOWN TO THE SMALLEST DETAILS.

THE STAND WILL UPGRADE AND ENRICH YOUR BUSINESS SPACE IN A UNIQUE WAY AND WILL ALSO TURN YOU INTO A GOLDEN CUSTOMER WHO EARNS MONEY FROM SALES ON OUR WEBSITE!

THE DIMENSIONS OF THE BARREL: DIAMETER: 40 CM HEIGHT INCLUDING LEGS: 75 CM