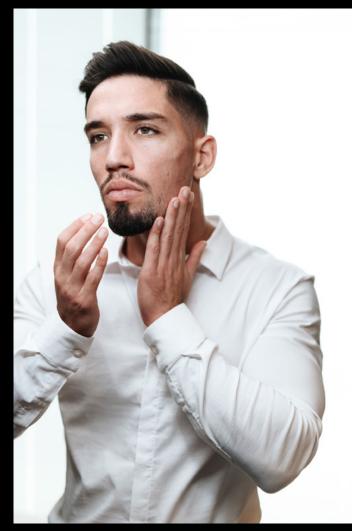

# FACE & BEARD BUTTER

- REFRESHES AND REVITALIZES FACE SKIN
- ABSORBED QUICKLY
- GIVES A MATTE LOOK
- NOURISHES YOUR BEARD
- HAS A DOMINANT SMELL

**RECOMMENDATIONS FOR USE:** 

IT IS DESIRABLE TO APPLY AFTER THOROUGHLY WASHING YOUR FACE AND BEARD.

\*CONTAINS SHEA BUTTER EXTRACT AND TEA TREE OIL EXTRACTS, FOR PURIFYING AND CLEANING THE HAIR AND FACIAL SKIN CONTENT 77ML.

\* LICENSED BY THE MINISTRY OF HEALTH.