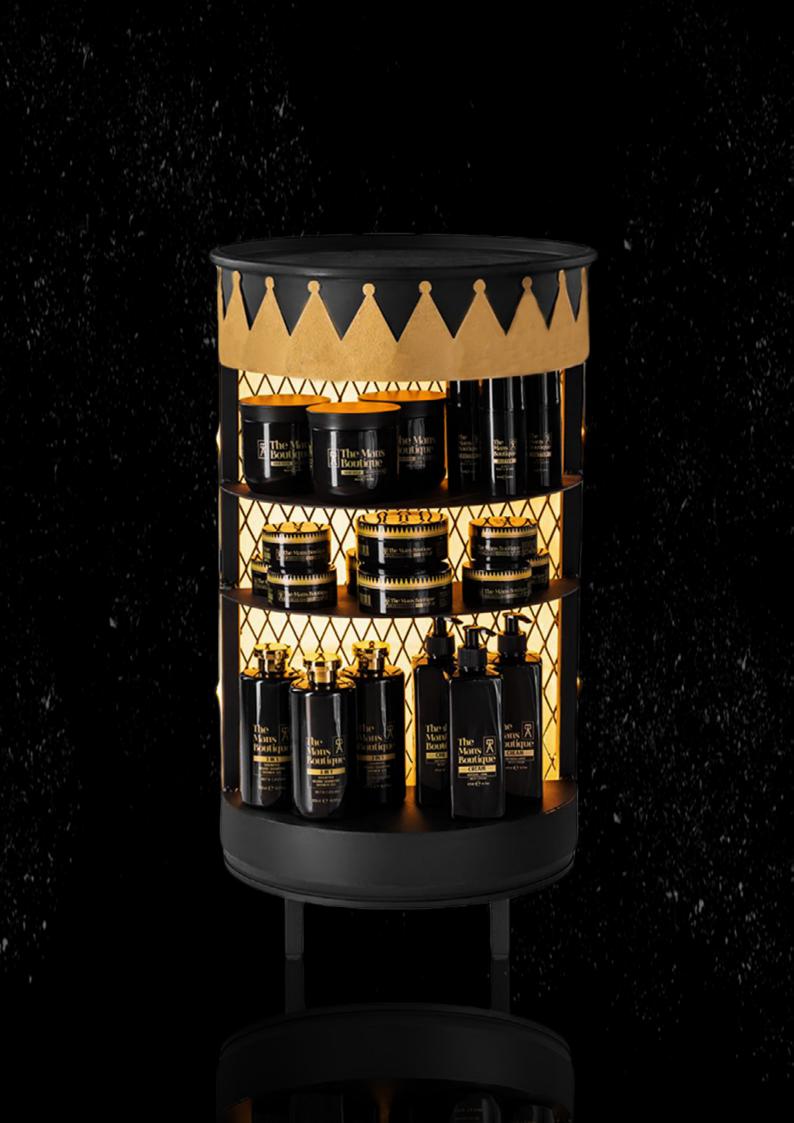

# THE QUEEN

SO FIRST AND FOREMOST WE ARE PLEASED TO PRESENT TO YOU THE STAND OF THE "CROWN SERIES" PRODUCTS.

THE STAND IS MADE FROM A REAL IRON BARREL ORIGINALLY INTENDED FOR FILLING MATERIALS AND OILS. WE TOOK THE BARREL AND TURNED IT INTO AN EXCLUSIVE AND PARTICULARLY IMPRESSIVE STAND. WE COMBINED THE INDUSTRY WITH THE LUXURY OF THE PRODUCTS AND CREATED A SIMPLE AND PRECISE STAND FOR PRESENTING THE SERIES.

OUR STANDS ARE PRODUCED IN ADVANCED BOUTIQUE FRAMES THAT PRODUCE THE BARRELS BY HAND AND WITH A LOT OF INVESTMENT DOWN TO THE SMALLEST DETAILS.

THE STAND WILL UPGRADE AND ENRICH YOUR BUSINESS SPACE IN A UNIQUE WAY AND WILL ALSO TURN YOU INTO A GOLDEN CUSTOMER WHO EARNS MONEY FROM SALES ON OUR WEBSITE!

THE DIMENSIONS OF THE BARREL: DIAMETER: 40 CM HEIGHT INCLUDING LEGS: 75 CM