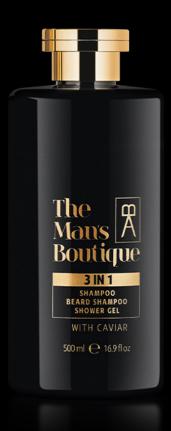

# SHAMPOO 3 IN 1

### CAVIAR-BASED 3-IN-1 SHAMPOO

SHAMPOO FOR HAIR, BEARD AND ESPECIALLY FOAMING SHOWER GEL, FOR DAILY USE THOROUGHLY CLEANS THE SCALP, LEAVES THE HAIR SOFT, PLEASANT TO THE TOUCH AND WITH AN EXCELLENT TEXTURE FOR STYLING AND COMBING THE HAIR. HELPS IN THICKENING THE HAIR FOR A FULL HAIR LOOK. HAS A REFRESHING AND VERY DOMINANT SMELL, WITHOUT SALTS. ENRICHED WITH JOJOBA EXTRACTS, CAVIAR AND VITAMINS E, B5 AND A. CONTENT: 500ML LICENSED BY THE MINISTRY OF HEALTH