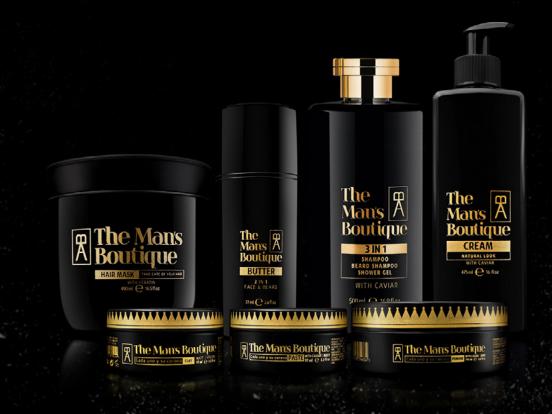

# PRODUCTS

| THE QUEEN           | 5  |
|---------------------|----|
| POMADE WAX          | 6  |
| PASTE WAX           | 8  |
| CLAY WAX            | 10 |
| HAIR CREAM          | 12 |
| BUTTER FACE & BEARD | 14 |
| HAIR MASK           | 16 |
| SHAMPOO 3 IN 1      | 17 |

# **ABOUT US**

THE "CROWN LINE" PRODUCT LIST FROM B.A THE MAN'S BOUTIQUE, IS A MAGICAL JOURNEY OF ART IN THE FIELD OF HAIR CARE. THE STORY LASTED FIVE YEARS, ON TWO DIFFERENT CONTINENTS IN ORDER TO REACH THE PERFECT PRODUCT. WE CHOSE TO EMPHASIZE THE RAW MATERIALS OF EACH PRODUCT AND DID NOT COMPROMISE ON QUALITY, IN ORDER TO PROVIDE A MAXIMUM RESPONSE WORLDWIDE AND THUS WE WERE ABLE TO ARRIVE AT EXACT PRODUCTS THAT PROVIDE A RESPONSE TO ALL THE DESIGN REQUIREMENTS OF EVERY MAN.

TO EACH HIS OWN CROWN - CORONA SO Y UNO CADA.

B.A THE MAN'S BOUTIQUE BRAND WAS BORN TO PROVIDE AN ANSWER TO ALL MEN WHO ARE NOT READY TO COMPROMISE ON THEIR GROOMING ROUTINE. IF YOU OWN THIS LINE, THIS IS PROBABLY YOU.