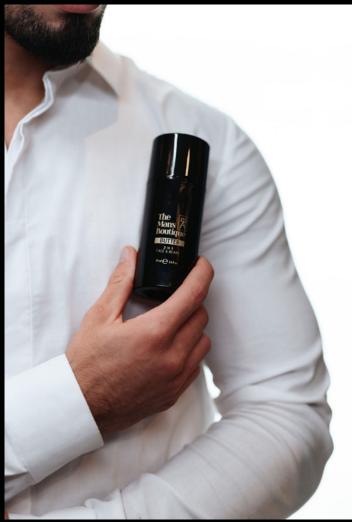

# **POMADE WAX**

- SHINY AND RADIANT APPEARANCE
- STRONG HOLD
- WASHES EASILY
- SUITABLE FOR ALL HAIR TYPES

**RECOMMENDATIONS FOR USE:** 

IT IS RECOMMENDED TO USE THE PRODUCT ON DAMP HAIR AFTER WASHING (ABOUT 80% DRY) ANOTHER OPTION: DRY AND STYLE THE HAIR WITH A HAIR DRYER AND GENTLY APPLY TO THE ENDS.

ENRICHED WITH JOJOBA EXTRACTS AND CAVIAR. CONTENT 194ML \*LICENSED BY THE MINISTRY OF HEALTH