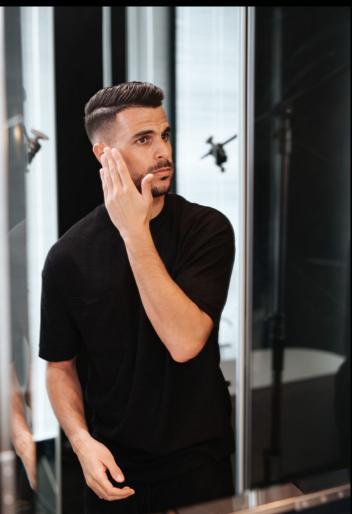

# FACE & BEARD BUTTER

- REFRESHES AND REVITALIZES FACE SKIN
- ABSORBED QUICKLY
- GIVES A MATTE LOOK
- NOURISHES YOUR BEARD
- HAS A DOMINANT SMELL

**RECOMMENDATIONS FOR USE:** 

IT IS DESIRABLE TO APPLY AFTER THOROUGHLY WASHING YOUR FACE AND BEARD.

\*CONTAINS SHEA BUTTER EXTRACT AND TEA TREE OIL EXTRACTS, FOR PURIFYING AND CLEANING THE HAIR AND FACIAL SKIN CONTENT 77ML.

\* LICENSED BY THE MINISTRY OF HEALTH.