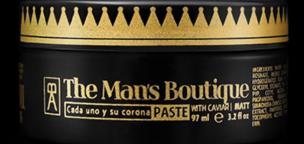

## PASTE WAX

MATTE APPEARANCE
MEDIUM HOLD
THIS PRODUCT CATERS TO THOSE WHO ARE NOT INTERESTED IN A
TOO WET OR TOO DRY LOOK

• EASILY WASHED

• SUITABLE FOR ALL HAIR TYPES

**RECOMMENDATIONS FOR USE:** 

IT IS RECOMMENDED TO USE THE PRODUCT AFTER WASHING AND DRYING THE HAIR WELL WITH A HAIR DRYER.ANOTHER OPTION: USE THE PRODUCT ON SLIGHTLY DAMP HAIR (80% DRY) \*LICENSED BY THE MINISTRY OF HEALTH