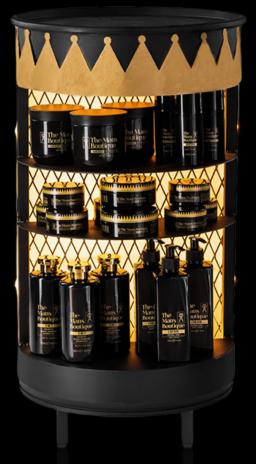

# THE QUEEN

SO FIRST AND FOREMOST WE ARE PLEASED TO PRESENT TO YOU THE STAND OF THE "CROWN SERIES" PRODUCTS.

THE STAND IS MADE FROM A REAL IRON BARREL ORIGINALLY INTENDED FOR FILLING MATERIALS AND OILS. WE TOOK THE BARREL AND TURNED IT INTO AN EXCLUSIVE AND PARTICULARLY IMPRESSIVE STAND. WE COMBINED THE INDUSTRY WITH THE LUXURY OF THE PRODUCTS AND CREATED A SIMPLE AND PRECISE STAND FOR PRESENTING THE SERIES.

OUR STANDS ARE PRODUCED IN ADVANCED BOUTIQUE FRAMES THAT PRODUCE THE BARRELS BY HAND AND WITH A LOT OF INVESTMENT DOWN TO THE SMALLEST DETAILS.

THE STAND WILL UPGRADE AND ENRICH YOUR BUSINESS SPACE IN A UNIQUE WAY AND WILL ALSO TURN YOU INTO A GOLDEN CUSTOMER WHO EARNS MONEY FROM SALES ON OUR WEBSITE!

THE DIMENSIONS OF THE BARREL: DIAMETER: 40 CM HEIGHT INCLUDING LEGS: 75 CM